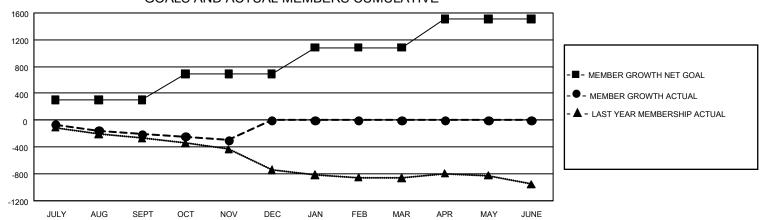

## GOALS AND ACTUAL MEMBERS CUMULATIVE

| DROPPED CLUBS: 15 |     | 149 CLUBS OF 526 ADDED 1 OR MORE | GENDER DISTRIBUTION             |                |       |
|-------------------|-----|----------------------------------|---------------------------------|----------------|-------|
|                   |     | NEW MEMBERS                      | MALE 6,901 (56.38               |                |       |
|                   |     |                                  | FEMALE                          | 5,340 (43.62%) |       |
| DROPPED MEMBERS   |     |                                  |                                 |                |       |
| DECEASED          | 58  | CLICK HERE FOR CUMULATIVE        | TOTAL FAMILY UNIT MEMBERS       |                | 4,921 |
| CLUB CANCELLED 37 |     | MEMBERSHIP DATA                  |                                 |                | 0.500 |
| OTHER             | 652 |                                  | FAMILY MEMBERS PAYING HALF DUES |                | 2,566 |
| TOTAL             | 747 |                                  |                                 |                |       |

## GMT Constitutional Area 3, Group G

**GMT**: OPEN

REPORT DOES NOT INCLUDE CLUBS IN UNDISTRICTED AREAS.

| Clubs         |               |             |               | Members               |                        |                         |                                                    |  |
|---------------|---------------|-------------|---------------|-----------------------|------------------------|-------------------------|----------------------------------------------------|--|
|               | RESULTS FOR   | R 2019-2020 |               | RESULTS FOR 2019-2020 |                        |                         |                                                    |  |
| QUARTER       | NEW CLUB GOAL | NEW CLUBS   | DROPPED CLUBS | QUARTER MEM           | BER GROWTH NET<br>GOAL | MEMBER GROWTH<br>ACTUAL | DROPPED<br>MEMBERS ACTUAL<br>(including transfers) |  |
| JULY/AUG/SEPT | 3             | 0           | 13            | JULY/AUG/SEPT         | 909                    | 276                     | 434                                                |  |
| OCT/NOV/DEC   | 12            | 2           | 2             | OCT/NOV/DEC           | 1,152                  | 259                     | 313                                                |  |
| JAN/FEB/MAR   | 15            | 0           | 0             | JAN/FEB/MAR           | 1,194                  | 0                       | 0                                                  |  |
| APR/MAY/JUNE  | 18            | 0           | 0             | APR/MAY/JUNE          | 1,278                  | 0                       | 0                                                  |  |