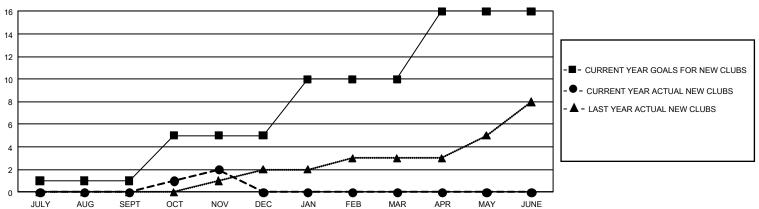

## GOALS AND ACTUAL NEW CLUBS CUMULATIVE

## GMT Constitutional Area 3, Group G

**GMT**: OPEN

REPORT DOES NOT INCLUDE CLUBS IN UNDISTRICTED AREAS.

| Clubs         |               |             |               | Members               |                        |                         |                                                    |  |
|---------------|---------------|-------------|---------------|-----------------------|------------------------|-------------------------|----------------------------------------------------|--|
|               | RESULTS FOR   | R 2019-2020 |               | RESULTS FOR 2019-2020 |                        |                         |                                                    |  |
| QUARTER       | NEW CLUB GOAL | NEW CLUBS   | DROPPED CLUBS | QUARTER MEM           | BER GROWTH NET<br>GOAL | MEMBER GROWTH<br>ACTUAL | DROPPED<br>MEMBERS ACTUAL<br>(including transfers) |  |
| JULY/AUG/SEPT | 3             | 0           | 13            | JULY/AUG/SEPT         | 909                    | 276                     | 434                                                |  |
| OCT/NOV/DEC   | 12            | 2           | 2             | OCT/NOV/DEC           | 1,152                  | 259                     | 313                                                |  |
| JAN/FEB/MAR   | 15            | 0           | 0             | JAN/FEB/MAR           | 1,194                  | 0                       | 0                                                  |  |
| APR/MAY/JUNE  | 18            | 0           | 0             | APR/MAY/JUNE          | 1,278                  | 0                       | 0                                                  |  |